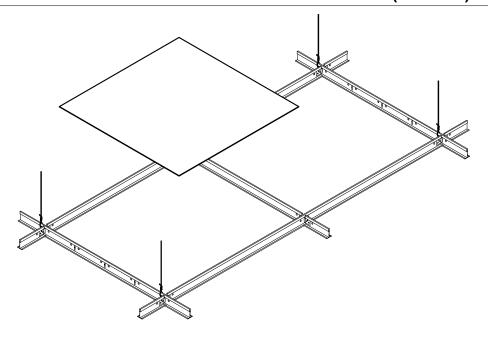

## LAY-IN FLAT SUREWOOD CEILING SYSTEM (AC-140F)

**Description:** Real wood facing lay-in ceiling system,

Perforated or Non-Perforated, Exposed standard grid system.

Flat sheet panel (no upturned edges). Efficient and quick installation.

Panel drops into ceiling grid and secured in place with snap-on hold down clip.

Ceiling provided for interior installation. (See AC-140C for curved application) Application:

Material: Panels are aluminum with real wood facing laminated to face of panel.