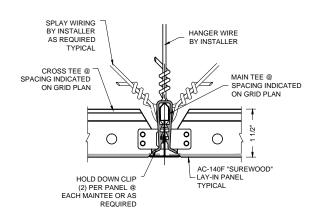

rved application) Application:

Material: Panels are aluminum with real wood facing laminated to face of panel.

Finishes: Real wood veneer facing include Maple, Birch, Ash, Cherry and Oak

Reference Options tab for additional finishes available.

**Standard Sizes:** 24" x 24", 24" x 48", Custom sized panels also available.

Fire Rating: Class A

**Acoustics:** NRC rating of .70 to 1.00 can be achieved by selecting correct perforation pattern

and acoustical backing.

Perforation: Reference Options Tab for Patterns, consult manufacturer for acoustical values

Recycled content: Aluminum alloys - 32% (5052) - 66% (3105)

> ACCENT CEILINGS AND WALLS - 15343 PROCTOR AVENUE, CITY OF INDUSTRY, CA 91745 TEL.:(626) 330-3425 / (800) 816-8830 · FAX: (626-961-6111) · WEBSITE: www.accentceilings.com





## PANEL JOINT DETAIL

AC-140F-PJ1

PERIMETER DETAIL AC-140F-PFC2





## PERIMETER DETAIL AC-140F-P2