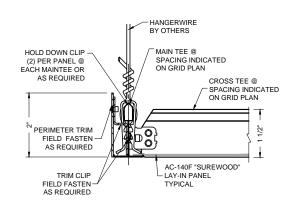

wood facing laminated to face of panel.

Finishes: Real wood veneer facing include Maple, Birch, Ash, Cherry and Oak

Reference Options tab for additional finishes available.

**Standard Sizes:** 24" x 24", 24" x 48", Custom sized panels also available.

Fire Rating: Class A

**Acoustics:** NRC rating of .70 to 1.00 can be achieved by selecting correct perforation pattern

and acoustical backing.

Perforation: Reference Options Tab for Patterns, consult manufacturer for acoustical values

Recycled content: Aluminum alloys - 32% (5052) - 66% (3105)

> ACCENT CEILINGS AND WALLS - 15343 PROCTOR AVENUE, CITY OF INDUSTRY, CA 91745 TEL.:(626) 330-3425 / (800) 816-8830 · FAX: (626-961-6111) · WEBSITE: www.accentceilings.com





## PANEL JOINT DETAIL

AC-140F-PJ1

PERIMETER DETAIL AC-140F-PFC2





## PERIMETER DETAIL AC-140F-P2