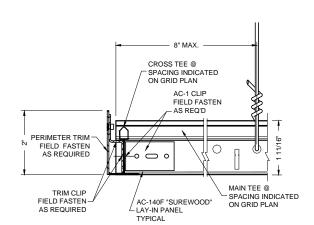

ood facing laminated to face of panel.

Finishes: Real wood veneer facing include Maple, Birch, Ash, Cherry and Oak

Reference Options tab for additional finishes available.

**Standard Sizes:** 24" x 24", 24" x 48", Custom sized panels also available.

Fire Rating: Class A

**Acoustics:** NRC rating of .70 to 1.00 can be achieved by selecting correct perforation pattern

and acoustical backing.

Perforation: Reference Options Tab for Patterns, consult manufacturer for acoustical values

Recycled content: Aluminum alloys - 32% (5052) - 66% (3105)

> ACCENT CEILINGS AND WALLS - 15343 PROCTOR AVENUE, CITY OF INDUSTRY, CA 91745 TEL.:(626) 330-3425 / (800) 816-8830 · FAX: (626-961-6111) · WEBSITE: www.accentceilings.com





## PANEL JOINT DETAIL

AC-140F-PJ1

PERIMETER DETAIL AC-140F-PFC2





## PERIMETER DETAIL AC-140F-P2