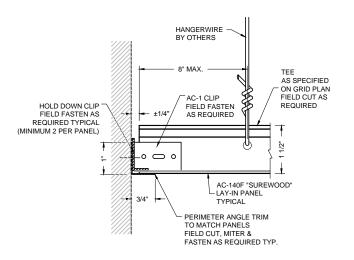

l.

Finishes: Real wood veneer facing include Maple, Birch, Ash, Cherry and Oak

Reference Options tab for additional finishes available.

**Standard Sizes:** 24" x 24", 24" x 48", Custom sized panels also available.

Fire Rating: Class A

**Acoustics:** NRC rating of .70 to 1.00 can be achieved by selecting correct perforation pattern

and acoustical backing.

Perforation: Reference Options Tab for Patterns, consult manufacturer for acoustical values

Recycled content: Aluminum alloys - 32% (5052) - 66% (3105)

> ACCENT CEILINGS AND WALLS - 15343 PROCTOR AVENUE, CITY OF INDUSTRY, CA 91745 TEL.:(626) 330-3425 / (800) 816-8830 · FAX: (626-961-6111) · WEBSITE: www.accentceilings.com





## PANEL JOINT DETAIL

AC-140F-PJ1

PERIMETER DETAIL AC-140F-PFC2





## PERIMETER DETAIL AC-140F-P2