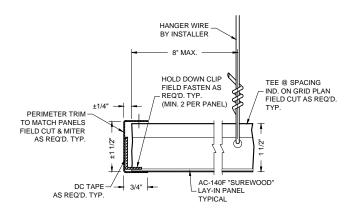

ed application) Application:

Material: Panels are aluminum with real wood facing laminated to face of panel.

Finishes: Real wood veneer facing include Maple, Birch, Ash, Cherry and Oak

Reference Options tab for additional finishes available.

**Standard Sizes:** 24" x 24", 24" x 48", Custom sized panels also available.

Fire Rating: Class A

**Acoustics:** NRC rating of .70 to 1.00 can be achieved by selecting correct perforation pattern

and acoustical backing.

Perforation: Reference Options Tab for Patterns, consult manufacturer for acoustical values

Recycled content: Aluminum alloys - 32% (5052) - 66% (3105)

> ACCENT CEILINGS AND WALLS - 15343 PROCTOR AVENUE, CITY OF INDUSTRY, CA 91745 TEL.:(626) 330-3425 / (800) 816-8830 · FAX: (626-961-6111) · WEBSITE: www.accentceilings.com





## PANEL JOINT DETAIL

AC-140F-PJ1

PERIMETER DETAIL AC-140F-PFC2





## PERIMETER DETAIL AC-140F-P2