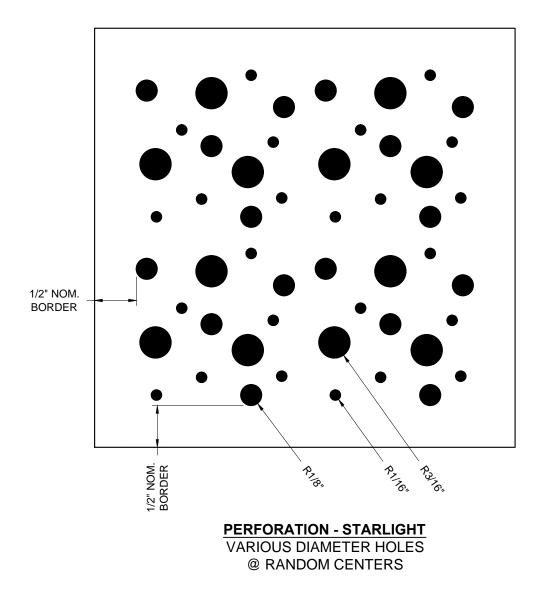

|                                                                               | JOB NAME:   | CLUSTER SO: | 942239-10 |
|-------------------------------------------------------------------------------|-------------|-------------|-----------|
| accent                                                                        | PERFORATION | CUSTOMER:   | XXXXX     |
| CEILINGS AND WALLS                                                            | -           | SCALE:      | FULL      |
| A DIVISION OF ADAMS CAMPBELL COMPANY<br>Tel: 626-330-3425 - Fax: 626-961-6111 |             | DATE:       | 5/10/2013 |
| REVISIONS:                                                                    | PRODUCT:    | DRAWN BY:   | JS        |
|                                                                               | —           | SHEET:      | 1         |