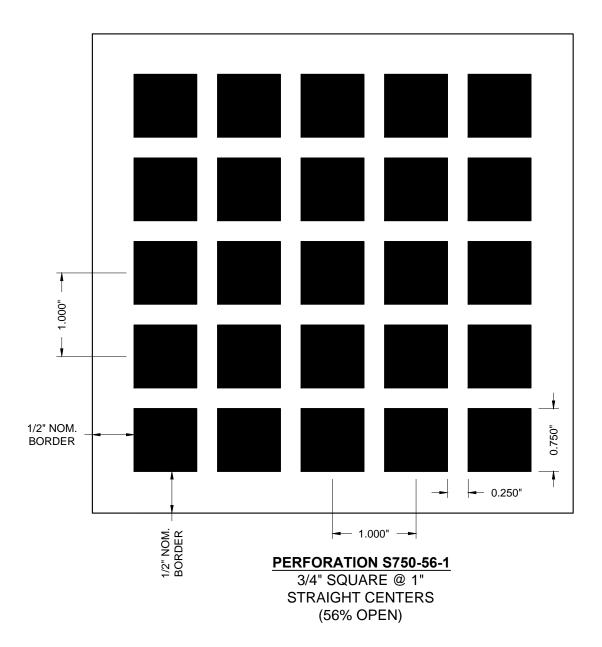

|                                                                               | JOB NAME:   | CLUSTER SO:2 | 9111930  |
|-------------------------------------------------------------------------------|-------------|--------------|----------|
| allen                                                                         | PERFORATION | CUSTOMER:    | XXXXX    |
| CEILINGS AND WALLS                                                            | -           | SCALE:       | FULL     |
| A DIVISION OF ADAMS CAMPBELL COMPANY<br>Tel: 626-330-3425 - Fax: 626-961-6111 |             | DATE:        | 6/7/2013 |
| REVISIONS:                                                                    | PRODUCT:    | DRAWN BY:    | JS       |
|                                                                               | L –         | SHEET:       | 1        |