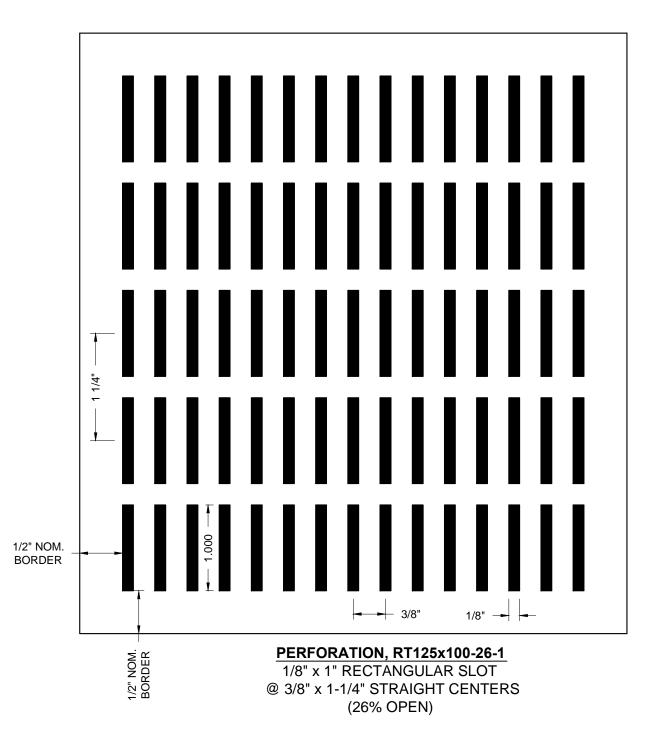

|                                                                               | JOB NAME:   | CLUSTER SO: | 983708-10 |
|-------------------------------------------------------------------------------|-------------|-------------|-----------|
| accent                                                                        | PERFORATION | CUSTOMER:   | XXXXX     |
| CEILINGS AND WALLS                                                            | -           | SCALE:      | FULL      |
| A DIVISION OF ADAMS CAMPBELL COMPANY<br>Tel: 626-330-3425 - Fax: 626-961-6111 |             | DATE:       | 5/10/2013 |
| REVISIONS:                                                                    | PRODUCT:    | DRAWN BY:   | JS        |
|                                                                               |             | SHEET:      | 1         |