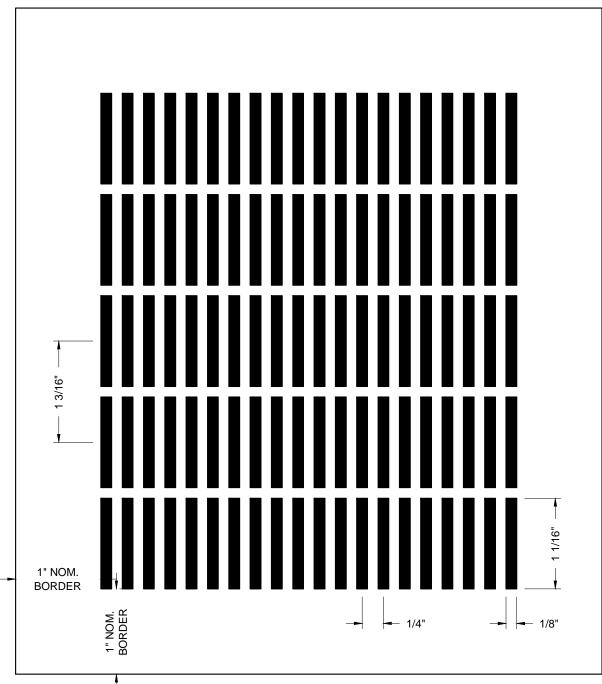

## PERFORATION RT125x1062-45-1

1/8" x 1 1/16" RECT SLOTS @ 1/4" x .1 3/16" STRAIGHT CENTERS (45% OPEN)

THESE DRAWINGS ARE THE PROPERTY OF ADAMS CAMPBELL CO. AND ARE NOT TO BE COPIED OR TRANSMITTED WITHOUT PRIOR WRITTEN CONSENT OF ADAMS CAMPBELL CO. ANY UNAUTHORIZED REPRODUCTION OR USE OF DESIGN INTENT AS ILLUSTRATED IS PROHIBITED WITHOUT THE EXPRESS WRITTEN CONSENT OF ADAMS CAMPBELL.