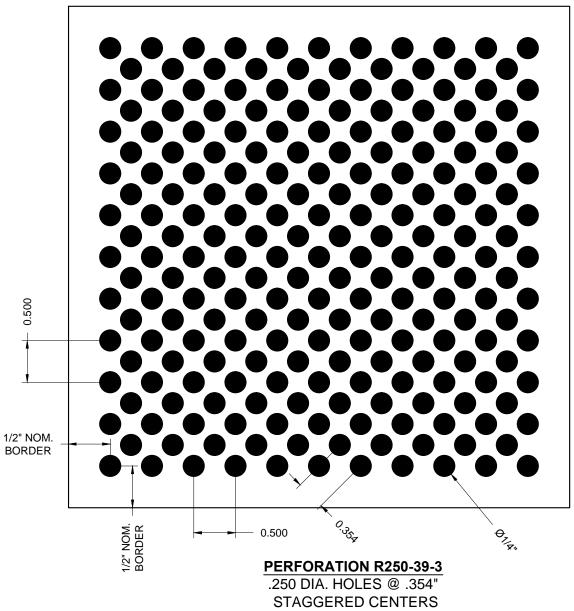

(39% OPEN)

THESE DRAWINGS ARE THE PROPERTY OF ADAMS CAMPBELL CO. AND ARE NOT TO BE COPIED OR TRANSMITTED WITHOUT PRIOR WRITTEN CONSENT OF ADAMS CAMPBELL CO. ANY UNAUTHORIZED REPRODUCTION OR USE OF DESIGN INTENT AS ILLUSTRATED IS PROHIBITED WITHOUT THE EXPRESS WRITTEN CONSENT OF ADAMS CAMPBELL.

|                                                                               | JOB NAME:   | CLUSTER SO: | 18980710 |
|-------------------------------------------------------------------------------|-------------|-------------|----------|
| accent                                                                        | PERFORATION | CUSTOMER:   | xxxxx    |
| CEILINGS AND WALLS                                                            | -           | SCALE:      | FULL     |
| A DIVISION OF ADAMS CAMPBELL COMPANY<br>Tel: 626-330-3425 - Fax: 626-961-6111 |             | DATE:       | 6/5/2013 |
| REVISIONS:                                                                    | PRODUCT:    | DRAWN BY:   | JS       |
|                                                                               |             | SHEET:      | 1        |