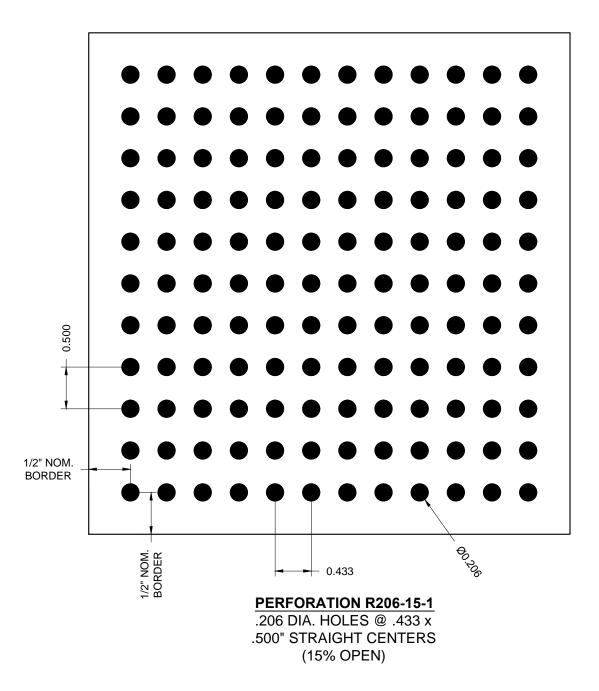

|                                                                               | JOB NAME:   | CLUSTER SO: 21 | 3-2197   |
|-------------------------------------------------------------------------------|-------------|----------------|----------|
| accent                                                                        | PERFORATION | CUSTOMER:      | XXXXX    |
| CEILINGSANDWALLS                                                              | -           | SCALE:         | FULL     |
| A DIVISION OF ADAMS CAMPBELL COMPANY<br>Tel: 626-330-3425 - Fax: 626-961-6111 |             | DATE:          | 6/5/2013 |
| REVISIONS:                                                                    | PRODUCT:    | DRAWN BY:      | JS       |
| L                                                                             | λ –         | SHEET: ]       | <u> </u> |