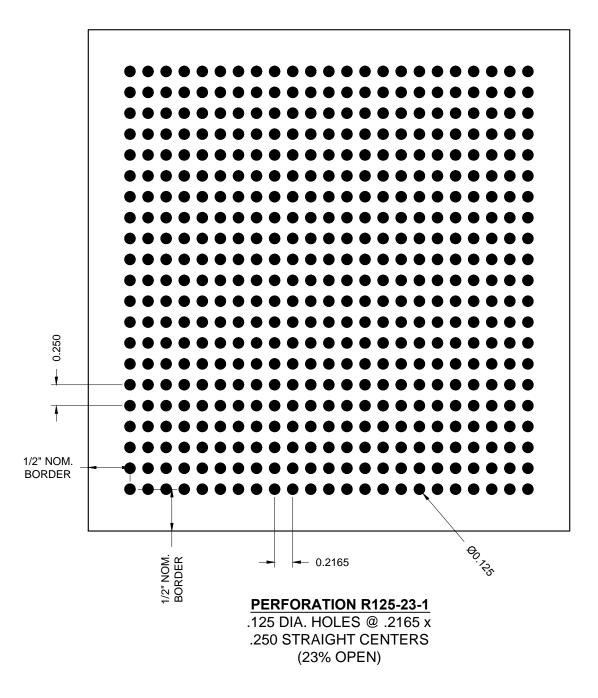

| THESE DRAWINGS ARE THE PROPERTY OF ADAMS CAMPBELL CO. AND A<br>REPRODUCTION OR USE OF DESIGN INTENT A | E NOT TO BE COPIED OR TRANSMITTED WITHOUT PRIOR WRITTEN CO<br>S ILLUSTRATED IS PROHIBITED WITHOUT THE EXPRESS WRITTEN COM |                       |
|-------------------------------------------------------------------------------------------------------|---------------------------------------------------------------------------------------------------------------------------|-----------------------|
|                                                                                                       | JOB NAME:                                                                                                                 | CLUSTER SO: 621296-10 |
| accent                                                                                                | PERFORATIO                                                                                                                | ON CUSTOMER: XXXX     |
| CEILINGS AND WALLS                                                                                    | -                                                                                                                         | SCALE: FUL            |
| A DIVISION OF ADAMS CAMPBELL COMPANY<br>Tel: 626-330-3425 - Fax: 626-961-6111                         | <u>ل</u> ــــــــــــــــــــــــــــــــــــ                                                                             | DATE: 5/14/201        |
| REVISIONS:                                                                                            | PRODUCT:                                                                                                                  | DRAWN BY: J           |
|                                                                                                       |                                                                                                                           |                       |