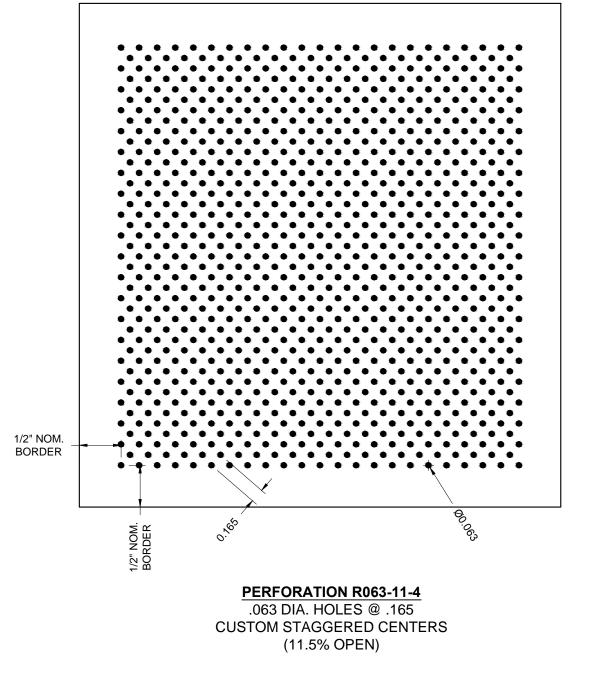

| THESE DRAWINGS ARE THE PROPERTY OF ADAMS CAMPBELL CO. AND AF<br>REPRODUCTION OR USE OF DESIGN INTENT AS |           | TRANSMITTED WITHOUT PRIOR WRITTEN CONSENT OF ADAMS CAMP<br>BITED WITHOUT THE EXPRESS WRITTEN CONSENT OF ADAMS CAMPBE |             | ZED       |
|---------------------------------------------------------------------------------------------------------|-----------|----------------------------------------------------------------------------------------------------------------------|-------------|-----------|
|                                                                                                         | JOB NAME: |                                                                                                                      | CLUSTER SO: | 982105-20 |
| accent                                                                                                  |           | PERFORATION                                                                                                          | CUSTOMER:   | xxxxx     |
| CEILINGS AND WALLS                                                                                      |           | -                                                                                                                    | SCALE:      | FULL      |
| A DIVISION OF ADAMS CAMPBELL COMPANY<br>Tel: 626-330-3425 - Fax: 626-961-6111                           |           |                                                                                                                      | DATE:       | 5/21.2013 |
| REVISIONS:                                                                                              | PRODUCT:  |                                                                                                                      | DRAWN BY:   | JS        |
|                                                                                                         | l l       | —                                                                                                                    | SHEET:      | 1         |