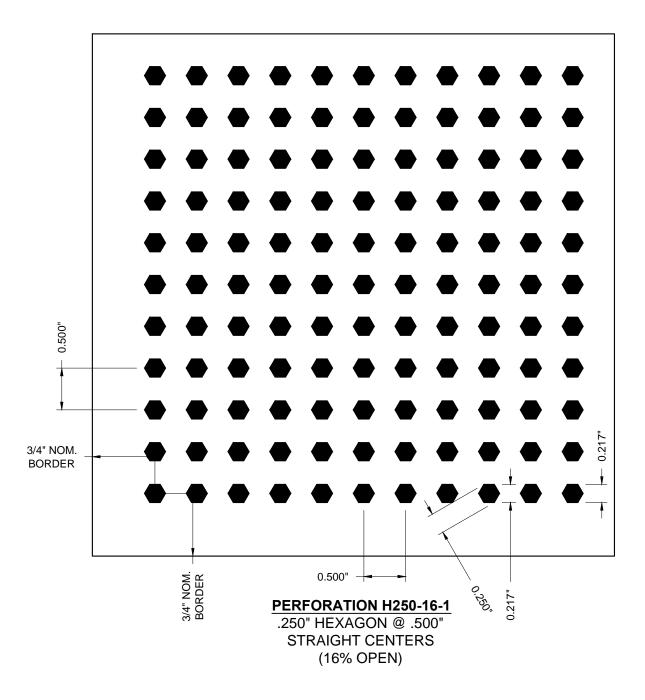

|                                                                               | JOB NAME:   | CLUSTER SO: | 927041   |
|-------------------------------------------------------------------------------|-------------|-------------|----------|
| accent                                                                        | PERFORATION | CUSTOMER:   | XXXXX    |
| CEILINGS AND WALLS                                                            | -           | SCALE:      | FULL     |
| A DIVISION OF ADAMS CAMPBELL COMPANY<br>Tel: 626-330-3425 - Fax: 626-961-6111 |             | DATE:       | 5/6/2013 |
| REVISIONS:                                                                    | PRODUCT:    | DRAWN BY:   | JS       |
| L                                                                             | λ – ,       | SHEET:      | 1        |