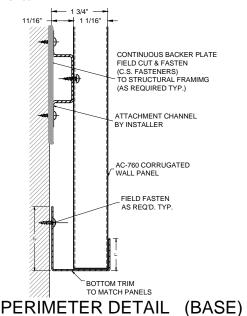

## **METAL CORRUGATED WALL PANEL SYSTEM (AC-760)**

**Description:** Corrugated metal wall panel. Panels are attached to concealed hat channel,

with exposed fasteners, Perforated full bleed or Non-Perforated.

Perimeter trim available for field cut conditions.

**Application:** Wall panel provided for interior installation. Curved application available.

(Exterior application available - exterior finishes required)

1 PERIMETER DETAIL (TOP)
AC-760-FT1

PANEL JOINT DETAIL

AC-760-FS1

PANEL JOINT DETAIL (BASE)

AC-760-FB1

AC-760-FB2

PERIMETER DETAIL (EDGE)

AC-760-FE1