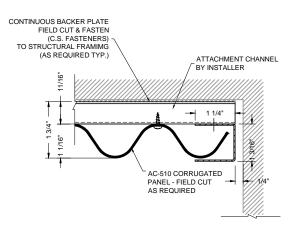

## **METAL CORRUGATED WALL PANEL SYSTEM (AC-760)**

**Description:** Corrugated metal wall panel. Panels are attached to concealed hat channel,

with exposed fasteners, Perforated full bleed or Non-Perforated.

Perimeter trim available for field cut conditions.

**Application:** Wall panel provided for interior installation. Curved application available.

(Exterior application available - exterior finishes required)

1 PERIMETER DETAIL (TOP)
AC-760-FT1

PANEL JOINT DETAIL

AC-760-FS1

PANEL JOINT DETAIL (BASE)

AC-760-FB1

AC-760-FB2

PERIMETER DETAIL (EDGE)

AC-760-FE1