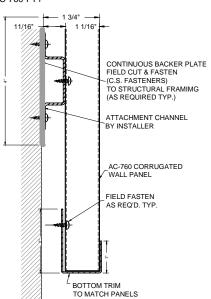

## **METAL CORRUGATED WALL PANEL SYSTEM (AC-760)**

**Description:** Corrugated metal wall panel. Panels are attached to concealed hat channel,

with exposed fasteners, Perforated full bleed or Non-Perforated.

Perimeter trim available for field cut conditions.

**Application:** Wall panel provided for interior installation. Curved application available.

(Exterior application available - exterior finishes required)

1 PERIMETER DETAIL (TOP)
AC-760-FT1

PANEL JOINT DETAIL

AC-760-FS1

PANEL JOINT DETAIL (BASE)

AC-760-FB1

AC-760-FB2

PERIMETER DETAIL (EDGE)

AC-760-FE1