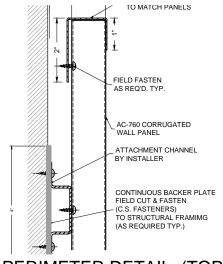

1 PERIMETER DETAIL (TOP)
AC-760-FT1

PANEL JOINT DETAIL

AC-760-FS1

PANEL JOINT DETAIL (BASE)

AC-760-FB1

AC-760-FB2

PERIMETER DETAIL (EDGE)

AC-760-FE1