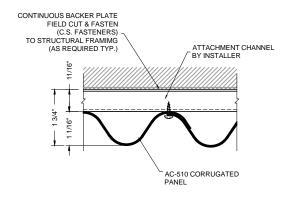

1 PERIMETER DETAIL (TOP)
AC-760-FT1

PANEL JOINT DETAIL

AC-760-FS1

PANEL JOINT DETAIL (BASE)

AC-760-FB1

AC-760-FB2

PERIMETER DETAIL (EDGE)

AC-760-FE1