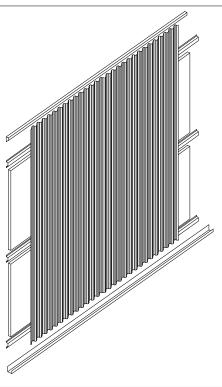

## **METAL CORRUGATED WALL PANEL SYSTEM (AC-760)**

**Description:** Corrugated metal wall panel. Panels are attached to concealed hat channel,

with exposed fasteners, Perforated full bleed or Non-Perforated.

Perimeter trim available for field cut conditions.

**Application:** Wall panel provided for interior installation. Curved application available.

(Exterior application available - exterior finishes required)