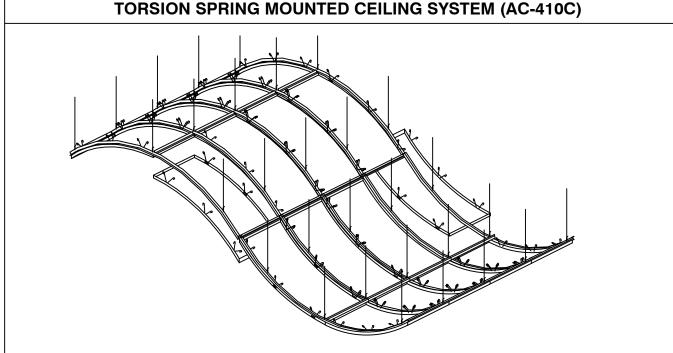

**Description:** Concealed torsion spring mounting system creates a clean monolithic appearance.

Butt joint and reveal joints available, Perforated and Non-Perforated concealed heavy-duty tee bar grid system supports each panel.

Each individual panel can be removed without disturbing adjacent panels.

**Application:** Ceiling provided for interior installation. (See AC-410EXT for exterior application)

**Material:** Panels are available in aluminum, steel or stainless steel.