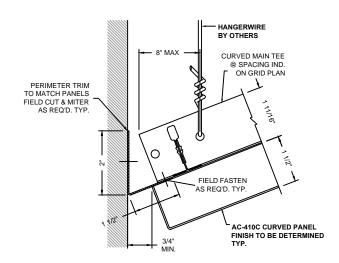

ab for available finishes.

**Standard Sizes:** 24" x 24", 24" x 48", 30" x 30", 36" x 36", 36" x 60", 30" x 72", 30" x 96"

and 48" x 48". Custom sized and shaped panels also available.

Fire Rating: Class A

**Acoustics:** NRC rating of.70 to 1.00 can be achieved by selecting correct perforation pattern

and acoustical backing.

**Perforation:** Reference Options Tab for Patterns, consult manufacturer for acoustical values

Recycled content: Aluminum alloys - 32% (5052) - 66% (3105)

ACCENT CEILINGS AND WALLS - 15343 PROCTOR AVENUE, CITY OF INDUSTRY, CA 91745 TEL.:(626) 330-3425 / (800) 816-8830 · FAX: (626-961-6111) · WEBSITE: www.accentceilings.com













PERIMETER DETAIL

AC-410C-P2

## PERIMETER DETAIL AC-410C-P4













PERIMETER DETAIL



PERIMETER DETAIL

AC-410C-PFC3



PERIMETER DETAIL

AC-410C-P6