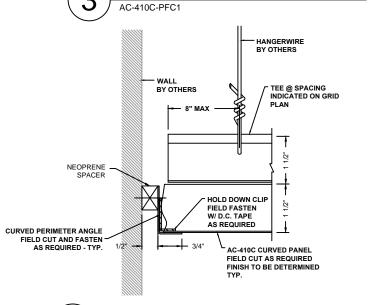

## PERIMETER DETAIL AC-410C-P4

PERIMETER DETAIL

PERIMETER DETAIL

AC-410C-PFC3

PERIMETER DETAIL

AC-410C-P6