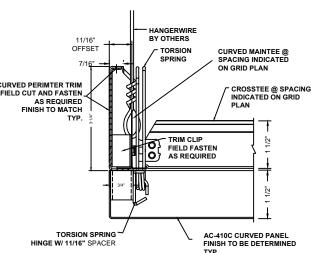

## PERIMETER DETAIL AC-410C-P4

PERIMETER DETAIL

PERIMETER DETAIL

AC-410C-PFC3

PERIMETER DETAIL

AC-410C-P6