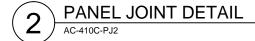

**Description:** Concealed torsion spring mounting system creates a clean monolithic appearance.

Butt joint and reveal joints available, Perforated and Non-Perforated concealed heavy-duty tee bar grid system supports each panel.

Each individual panel can be removed without disturbing adjacent panels.

**Application:** Ceiling provided for interior installation. (See AC-410EXT for exterior application)

**Material:** Panels are available in aluminum, steel or stainless steel.