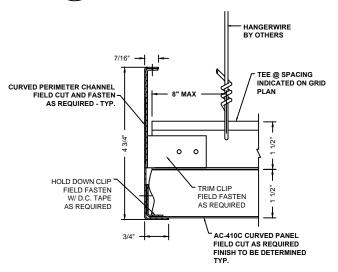

## PERIMETER DETAIL AC-410C-P4

PERIMETER DETAIL

PERIMETER DETAIL

AC-410C-PFC3

PERIMETER DETAIL

AC-410C-P6