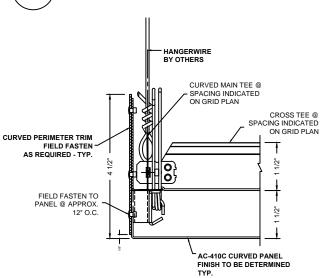

## PERIMETER DETAIL AC-410C-P4

PERIMETER DETAIL

PERIMETER DETAIL

AC-410C-PFC3

PERIMETER DETAIL

AC-410C-P6