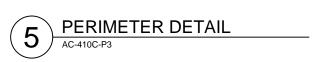

ght finish. Painted powder coat colors.

Reference Options tab for available finishes.

**Standard Sizes:** 24" x 24", 24" x 48", 30" x 30", 36" x 36", 36" x 60", 30" x 72", 30" x 96"

and 48" x 48". Custom sized and shaped panels also available.

Fire Rating: Class A

**Acoustics:** NRC rating of.70 to 1.00 can be achieved by selecting correct perforation pattern

and acoustical backing.

**Perforation:** Reference Options Tab for Patterns, consult manufacturer for acoustical values

Recycled content: Aluminum alloys - 32% (5052) - 66% (3105)

ACCENT CEILINGS AND WALLS - 15343 PROCTOR AVENUE, CITY OF INDUSTRY, CA 91745 TEL.:(626) 330-3425 / (800) 816-8830 · FAX: (626-961-6111) · WEBSITE: www.accentceilings.com













PERIMETER DETAIL

AC-410C-P2

## PERIMETER DETAIL AC-410C-P4













PERIMETER DETAIL



PERIMETER DETAIL

AC-410C-PFC3



PERIMETER DETAIL

AC-410C-P6