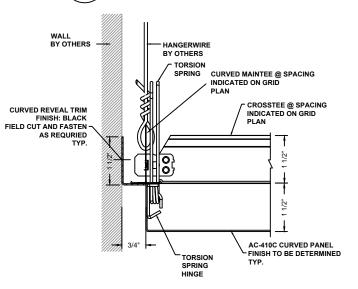

, steel or stainless steel.

**Finishes:** Anodized, brushed and bright finish. Painted powder coat colors.

Reference Options tab for available finishes.

**Standard Sizes:** 24" x 24", 24" x 48", 30" x 30", 36" x 36", 36" x 60", 30" x 72", 30" x 96"

and 48" x 48". Custom sized and shaped panels also available.

Fire Rating: Class A

**Acoustics:** NRC rating of.70 to 1.00 can be achieved by selecting correct perforation pattern

and acoustical backing.

**Perforation:** Reference Options Tab for Patterns, consult manufacturer for acoustical values

Recycled content: Aluminum alloys - 32% (5052) - 66% (3105)

ACCENT CEILINGS AND WALLS - 15343 PROCTOR AVENUE, CITY OF INDUSTRY, CA 91745 TEL.:(626) 330-3425 / (800) 816-8830 · FAX: (626-961-6111) · WEBSITE: www.accentceilings.com













PERIMETER DETAIL

AC-410C-P2

## PERIMETER DETAIL AC-410C-P4













PERIMETER DETAIL



PERIMETER DETAIL

AC-410C-PFC3



PERIMETER DETAIL

AC-410C-P6