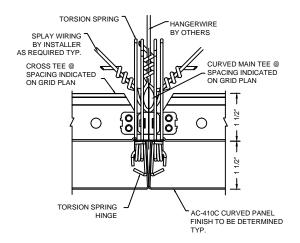

n aluminum, steel or stainless steel.

**Finishes:** Anodized, brushed and bright finish. Painted powder coat colors.

Reference Options tab for available finishes.

**Standard Sizes:** 24" x 24", 24" x 48", 30" x 30", 36" x 36", 36" x 60", 30" x 72", 30" x 96"

and 48" x 48". Custom sized and shaped panels also available.

Fire Rating: Class A

**Acoustics:** NRC rating of.70 to 1.00 can be achieved by selecting correct perforation pattern

and acoustical backing.

**Perforation:** Reference Options Tab for Patterns, consult manufacturer for acoustical values

Recycled content: Aluminum alloys - 32% (5052) - 66% (3105)

ACCENT CEILINGS AND WALLS - 15343 PROCTOR AVENUE, CITY OF INDUSTRY, CA 91745 TEL.:(626) 330-3425 / (800) 816-8830 · FAX: (626-961-6111) · WEBSITE: www.accentceilings.com













PERIMETER DETAIL

AC-410C-P2

## PERIMETER DETAIL AC-410C-P4













PERIMETER DETAIL



PERIMETER DETAIL

AC-410C-PFC3



PERIMETER DETAIL

AC-410C-P6