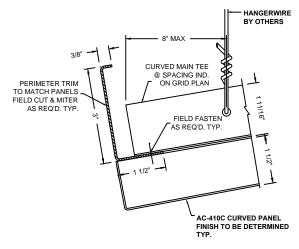

## PERIMETER DETAIL AC-410C-P4

PERIMETER DETAIL

PERIMETER DETAIL

AC-410C-PFC3

PERIMETER DETAIL

AC-410C-P6