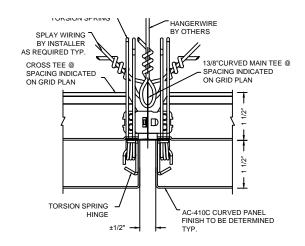

aluminum, steel or stainless steel.

**Finishes:** Anodized, brushed and bright finish. Painted powder coat colors.

Reference Options tab for available finishes.

**Standard Sizes:** 24" x 24", 24" x 48", 30" x 30", 36" x 36", 36" x 60", 30" x 72", 30" x 96"

and 48" x 48". Custom sized and shaped panels also available.

Fire Rating: Class A

**Acoustics:** NRC rating of.70 to 1.00 can be achieved by selecting correct perforation pattern

and acoustical backing.

**Perforation:** Reference Options Tab for Patterns, consult manufacturer for acoustical values

Recycled content: Aluminum alloys - 32% (5052) - 66% (3105)

ACCENT CEILINGS AND WALLS - 15343 PROCTOR AVENUE, CITY OF INDUSTRY, CA 91745 TEL.:(626) 330-3425 / (800) 816-8830 · FAX: (626-961-6111) · WEBSITE: www.accentceilings.com













PERIMETER DETAIL

AC-410C-P2

## PERIMETER DETAIL AC-410C-P4













PERIMETER DETAIL



PERIMETER DETAIL

AC-410C-PFC3



PERIMETER DETAIL

AC-410C-P6