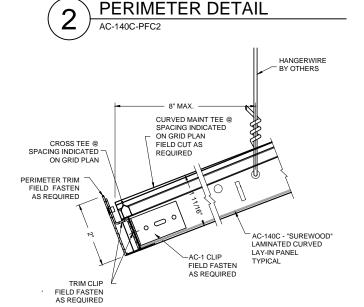

** Panels are aluminum with real wood facing laminated to face of panel.

Finishes: Real wood veneer facing include Maple, Birch, Ash, Cherry and Oak

Reference Options tab for additional finishes available.

Standard Sizes: 24" x 24", 24" x 48", Custom sized panels also available.

Fire Rating: Class A

Acoustics: NRC rating of .70 to 1.00 can be achieved by selecting correct perforation pattern

and acoustical backing.

**Perforation:** Reference Options Tab for Patterns, consult manufacturer for acoustical values

**Recycled content:** Aluminum alloys - 32% (5052) - 66% (3105)

ACCENT CEILINGS AND WALLS - 15343 PROCTOR AVENUE, CITY OF INDUSTRY, CA 91745 TEL.:(626) 330-3425 / (800) 816-8830 · FAX: (626-961-6111) · WEBSITE: www.accentceilings.com





## PANEL JOINT DETAIL AC-140C-PJ1





## PERIMETER DETAIL AC-140C-P2