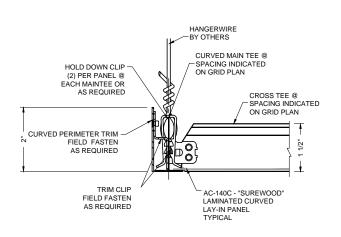

l:** Panels are aluminum with real wood facing laminated to face of panel.

Finishes: Real wood veneer facing include Maple, Birch, Ash, Cherry and Oak

Reference Options tab for additional finishes available.

Standard Sizes: 24" x 24", 24" x 48", Custom sized panels also available.

Fire Rating: Class A

Acoustics: NRC rating of .70 to 1.00 can be achieved by selecting correct perforation pattern

and acoustical backing.

**Perforation:** Reference Options Tab for Patterns, consult manufacturer for acoustical values

**Recycled content:** Aluminum alloys - 32% (5052) - 66% (3105)

ACCENT CEILINGS AND WALLS - 15343 PROCTOR AVENUE, CITY OF INDUSTRY, CA 91745 TEL.:(626) 330-3425 / (800) 816-8830 · FAX: (626-961-6111) · WEBSITE: www.accentceilings.com





## PANEL JOINT DETAIL AC-140C-PJ1





## PERIMETER DETAIL AC-140C-P2