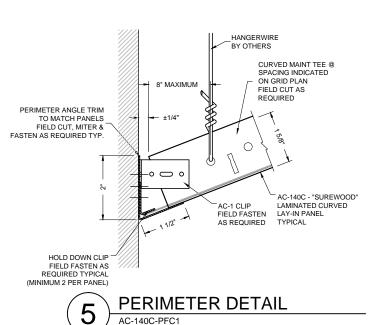

ood facing laminated to face of panel.

Finishes: Real wood veneer facing include Maple, Birch, Ash, Cherry and Oak

Reference Options tab for additional finishes available.

Standard Sizes: 24" x 24", 24" x 48", Custom sized panels also available.

Fire Rating: Class A

Acoustics: NRC rating of .70 to 1.00 can be achieved by selecting correct perforation pattern

and acoustical backing.

**Perforation:** Reference Options Tab for Patterns, consult manufacturer for acoustical values

**Recycled content:** Aluminum alloys - 32% (5052) - 66% (3105)

ACCENT CEILINGS AND WALLS - 15343 PROCTOR AVENUE, CITY OF INDUSTRY, CA 91745 TEL.:(626) 330-3425 / (800) 816-8830 · FAX: (626-961-6111) · WEBSITE: www.accentceilings.com





## PANEL JOINT DETAIL AC-140C-PJ1





## PERIMETER DETAIL AC-140C-P2