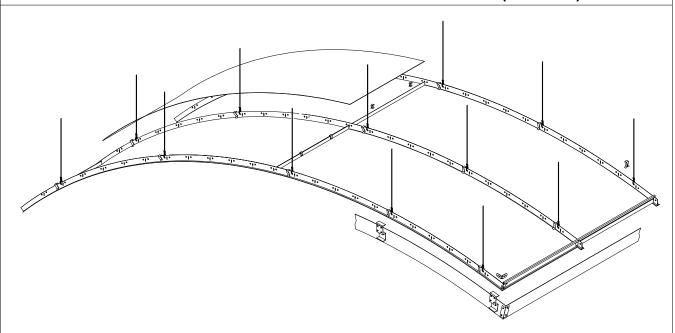

## LAY-IN CURVED SUREWOOD CEILING SYSTEM (AC-140C)

**Description:** Real wood facing curved lay-in ceiling system,

Perforated or Non-Perforated, Exposed standard grid system.

Flat sheet panel (no upturned edges). Efficient and quick installation.

Panel drops into ceiling grid and secured in place with snap-on hold down clip.

**Application:** Ceiling provided for interior installation. (See AC-130F for flat application)

**Material:** Panels are aluminum with real wood facing laminated to face of panel.