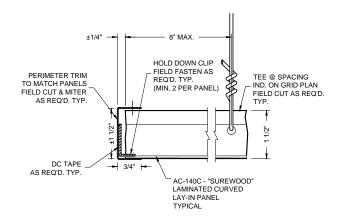

130F for flat application)

**Material:** Panels are aluminum with real wood facing laminated to face of panel.

Finishes: Real wood veneer facing include Maple, Birch, Ash, Cherry and Oak

Reference Options tab for additional finishes available.

Standard Sizes: 24" x 24", 24" x 48", Custom sized panels also available.

Fire Rating: Class A

Acoustics: NRC rating of .70 to 1.00 can be achieved by selecting correct perforation pattern

and acoustical backing.

**Perforation:** Reference Options Tab for Patterns, consult manufacturer for acoustical values

**Recycled content:** Aluminum alloys - 32% (5052) - 66% (3105)

ACCENT CEILINGS AND WALLS - 15343 PROCTOR AVENUE, CITY OF INDUSTRY, CA 91745 TEL.:(626) 330-3425 / (800) 816-8830 · FAX: (626-961-6111) · WEBSITE: www.accentceilings.com





## PANEL JOINT DETAIL AC-140C-PJ1





## PERIMETER DETAIL AC-140C-P2