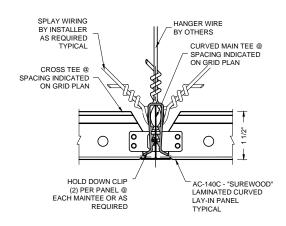

C-130F for flat application)

**Material:** Panels are aluminum with real wood facing laminated to face of panel.

Finishes: Real wood veneer facing include Maple, Birch, Ash, Cherry and Oak

Reference Options tab for additional finishes available.

Standard Sizes: 24" x 24", 24" x 48", Custom sized panels also available.

Fire Rating: Class A

Acoustics: NRC rating of .70 to 1.00 can be achieved by selecting correct perforation pattern

and acoustical backing.

**Perforation:** Reference Options Tab for Patterns, consult manufacturer for acoustical values

**Recycled content:** Aluminum alloys - 32% (5052) - 66% (3105)

ACCENT CEILINGS AND WALLS - 15343 PROCTOR AVENUE, CITY OF INDUSTRY, CA 91745 TEL.:(626) 330-3425 / (800) 816-8830 · FAX: (626-961-6111) · WEBSITE: www.accentceilings.com





## PANEL JOINT DETAIL AC-140C-PJ1





## PERIMETER DETAIL AC-140C-P2