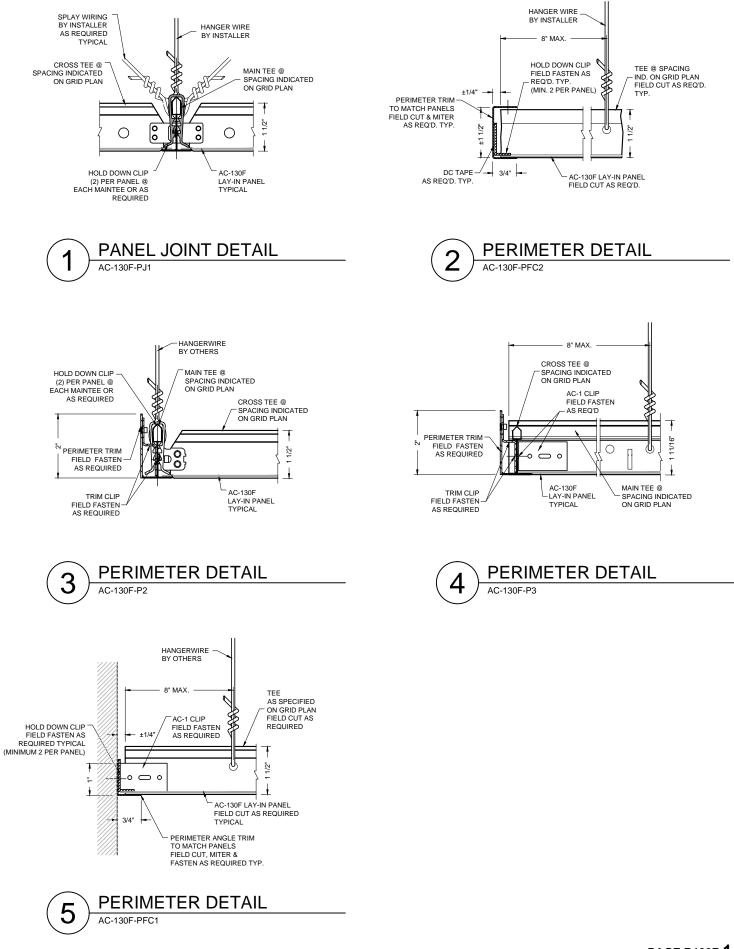

| Description: Economical simulated wood grain finish lay-in ceiling system,<br>Perforated or Non-Perforated, Exposed standard grid system.<br>Flat sheet panel (no upturned edges). Efficient and quick installation.<br>Panel drops into ceiling grid and secured in place with snap-on hold down clip.   Application: Ceiling provided for interior installation. (See AC-130C for curved application)   Material: Aluminum / Vinyl Veneer   Finishes: Standard simulated wood grain veneers include Maple, Oak and Cherry.<br>Reference Options tab for additional available finishes.   Standard Sizes: 24" x 24", 24" x 48", Custom sized panels also available.   Fire Rating: Class A   Acoustics: NRC rating of .70 to 1.00 can be achieved by selecting correct perforation pattern<br>and acoustical backing.   Perforation: Reference Options Tab for Patterns, consult manufacturer for acoustical values   Recycled content: Aluminum alloys - 32% (5052) - 66% (3105) |                   | AY-IN FLAT ENVIROWOOD CEILING SYSTEM (AC-130F)                                                                                         |
|------------------------------------------------------------------------------------------------------------------------------------------------------------------------------------------------------------------------------------------------------------------------------------------------------------------------------------------------------------------------------------------------------------------------------------------------------------------------------------------------------------------------------------------------------------------------------------------------------------------------------------------------------------------------------------------------------------------------------------------------------------------------------------------------------------------------------------------------------------------------------------------------------------------------------------------------------------------------------------|-------------------|----------------------------------------------------------------------------------------------------------------------------------------|
| Material:Aluminum / Vinyl VeneerFinishes:Standard simulated wood grain veneers include Maple, Oak and Cherry.<br>Reference Options tab for additional available finishes.Standard Sizes:24" x 24", 24" x 48", Custom sized panels also available.Fire Rating:Class AAcoustics:NRC rating of .70 to 1.00 can be achieved by selecting correct perforation pattern<br>and acoustical backing.Perforation:Reference Options Tab for Patterns, consult manufacturer for acoustical values                                                                                                                                                                                                                                                                                                                                                                                                                                                                                              | Description:      | Perforated or Non-Perforated, Exposed standard grid system.<br>Flat sheet panel (no upturned edges). Efficient and quick installation. |
| Finishes:Standard simulated wood grain veneers include Maple, Oak and Cherry.<br>Reference Options tab for additional available finishes.Standard Sizes:24" x 24", 24" x 48", Custom sized panels also available.Fire Rating:Class AAcoustics:NRC rating of .70 to 1.00 can be achieved by selecting correct perforation pattern<br>and acoustical backing.Perforation:Reference Options Tab for Patterns, consult manufacturer for acoustical values                                                                                                                                                                                                                                                                                                                                                                                                                                                                                                                              | Application:      | Ceiling provided for interior installation. (See AC-130C for curved application)                                                       |
| Reference Options tab for additional available finishes.Standard Sizes:24" x 24", 24" x 48", Custom sized panels also available.Fire Rating:Class AAcoustics:NRC rating of .70 to 1.00 can be achieved by selecting correct perforation pattern and acoustical backing.Perforation:Reference Options Tab for Patterns, consult manufacturer for acoustical values                                                                                                                                                                                                                                                                                                                                                                                                                                                                                                                                                                                                                  | Material:         | Aluminum / Vinyl Veneer                                                                                                                |
| Fire Rating:Class AAcoustics:NRC rating of .70 to 1.00 can be achieved by selecting correct perforation pattern<br>and acoustical backing.Perforation:Reference Options Tab for Patterns, consult manufacturer for acoustical values                                                                                                                                                                                                                                                                                                                                                                                                                                                                                                                                                                                                                                                                                                                                               | Finishes:         |                                                                                                                                        |
| Acoustics: NRC rating of .70 to 1.00 can be achieved by selecting correct perforation pattern and acoustical backing.   Perforation: Reference Options Tab for Patterns, consult manufacturer for acoustical values                                                                                                                                                                                                                                                                                                                                                                                                                                                                                                                                                                                                                                                                                                                                                                | Standard Sizes:   | 24" x 24", 24" x 48", Custom sized panels also available.                                                                              |
| and acoustical backing.Perforation:Reference Options Tab for Patterns, consult manufacturer for acoustical values                                                                                                                                                                                                                                                                                                                                                                                                                                                                                                                                                                                                                                                                                                                                                                                                                                                                  | Fire Rating:      | Class A                                                                                                                                |
|                                                                                                                                                                                                                                                                                                                                                                                                                                                                                                                                                                                                                                                                                                                                                                                                                                                                                                                                                                                    | Acoustics:        |                                                                                                                                        |
| <b>Recycled content:</b> Aluminum alloys - 32% (5052) - 66% (3105)                                                                                                                                                                                                                                                                                                                                                                                                                                                                                                                                                                                                                                                                                                                                                                                                                                                                                                                 | Perforation:      | Reference Options Tab for Patterns, consult manufacturer for acoustical values                                                         |
|                                                                                                                                                                                                                                                                                                                                                                                                                                                                                                                                                                                                                                                                                                                                                                                                                                                                                                                                                                                    | Recycled content: | Aluminum alloys - 32% (5052) - 66% (3105)                                                                                              |