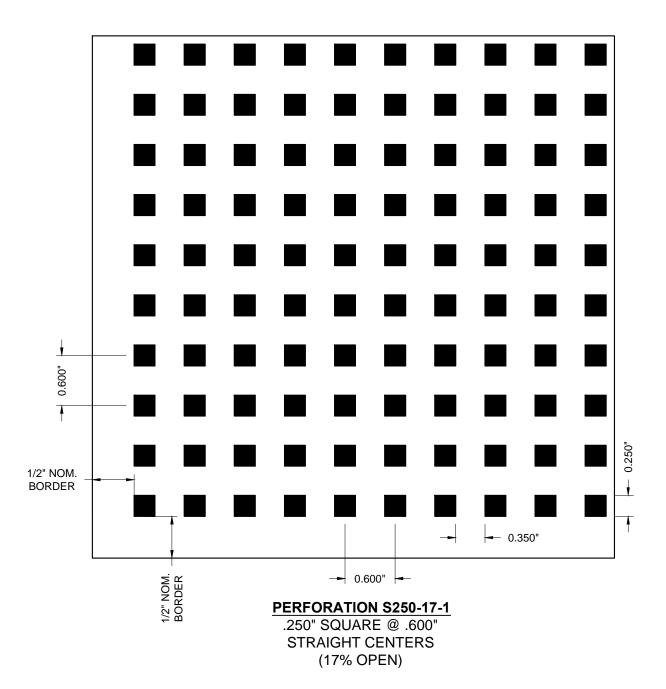

|                                                                               | JOB NAME:   | CLUSTER SO: | 809713   |
|-------------------------------------------------------------------------------|-------------|-------------|----------|
| accent                                                                        | PERFORATION | CUSTOMER:   | XXXXX    |
| CEILINGS AND WALLS                                                            | -           | SCALE:      | FULL     |
| A DIVISION OF ADAMS CAMPBELL COMPANY<br>Tel: 626-330-3425 - Fax: 626-961-6111 |             | DATE:       | 5/6/2013 |
| REVISIONS:                                                                    | PRODUCT:    | DRAWN BY:   | JS       |
|                                                                               | —           | SHEET:      | 1        |