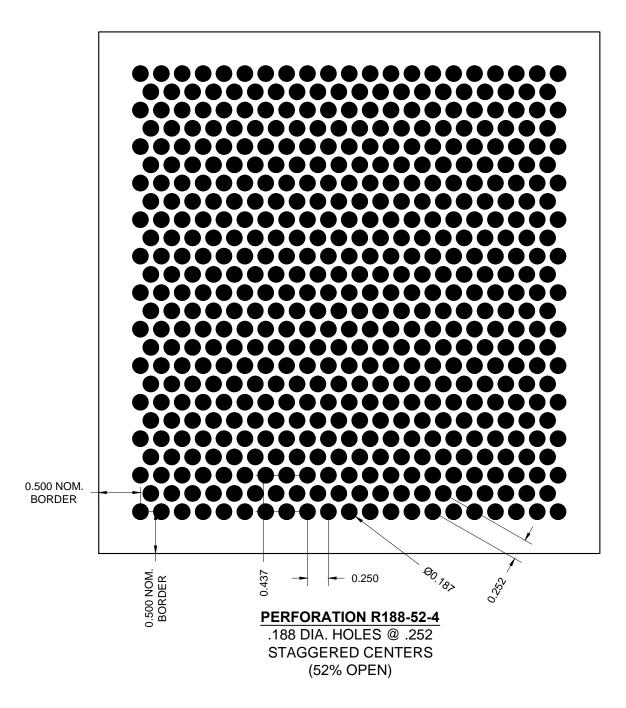

| THESE DRAWINGS ARE THE PROPERTY OF ADAMS CAMPBELL CO. AND ARI<br>REPRODUCTION OR USE OF DESIGN INTENT AS |           | TRANSMITTED WITHOUT PRIOR WRITTEN CONSENT OF ADAM<br>ITED WITHOUT THE EXPRESS WRITTEN CONSENT OF ADAMS |           | NZED                   |  |
|----------------------------------------------------------------------------------------------------------|-----------|--------------------------------------------------------------------------------------------------------|-----------|------------------------|--|
|                                                                                                          | JOB NAME: | JOB NAME:                                                                                              |           | CLUSTER SO: 1023488-20 |  |
| accent                                                                                                   |           | PERFORATION                                                                                            | CUSTOMER: | XXXXX                  |  |
| CEILINGS AND WALLS                                                                                       |           | -                                                                                                      | SCALE:    | FULL                   |  |
| A DIVISION OF ADAMS CAMPBELL COMPANY<br>Tel: 626-330-3425 - Fax: 626-961-6111                            |           |                                                                                                        | DATE:     | 5/10/2013              |  |
| REVISIONS:                                                                                               | PRODUCT:  |                                                                                                        | DRAWN BY: | JS                     |  |
|                                                                                                          |           | _                                                                                                      | SHEET:    | 1                      |  |