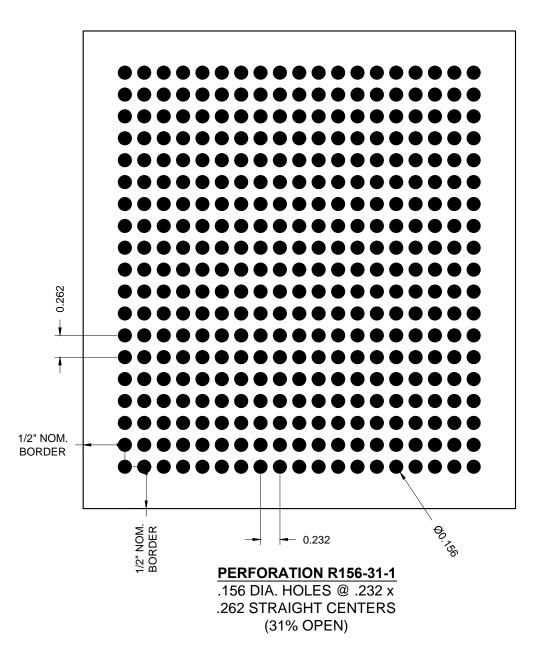

|                                                                               | NOT TO BE COPIED OR TRANSMITTED WITHOUT PRIOR WRITTEN CONSENT OF ADAMS CAMPBEL<br>LUSTRATED IS PROHIBITED WITHOUT THE EXPRESS WRITTEN CONSENT OF ADAMS CAMPBELL. |             | ΞD        |
|-------------------------------------------------------------------------------|------------------------------------------------------------------------------------------------------------------------------------------------------------------|-------------|-----------|
|                                                                               | JOB NAME:                                                                                                                                                        | CLUSTER SO: | 92-7009   |
| accent                                                                        | PERFORATION                                                                                                                                                      | CUSTOMER:   | xxxxx     |
| CEILINGS AND WALLS                                                            | -                                                                                                                                                                | SCALE:      | FULL      |
| A DIVISION OF ADAMS CAMPBELL COMPANY<br>Tel: 626-330-3425 - Fax: 626-961-6111 |                                                                                                                                                                  | DATE:       | 5/14/2014 |
| REVISIONS:                                                                    | PRODUCT:                                                                                                                                                         | DRAWN BY:   | JS        |
|                                                                               | ί –                                                                                                                                                              | SHEET:      | 1         |