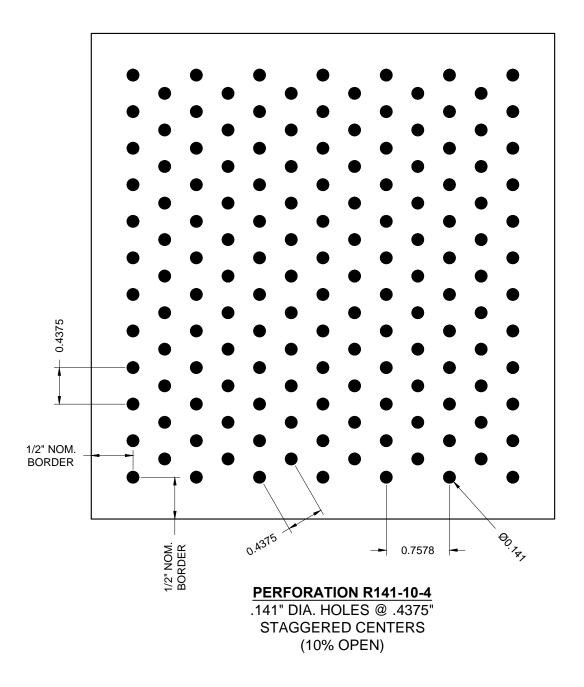

|                                                                               | JOB NAME:   | CLUSTER SO: | 93-2036   |
|-------------------------------------------------------------------------------|-------------|-------------|-----------|
| accent                                                                        | PERFORATION | CUSTOMER:   | XXXXX     |
| CEILINGS AND WALLS                                                            | -           | SCALE:      | FULL      |
| A DIVISION OF ADAMS CAMPBELL COMPANY<br>Tel: 626-330-3425 - Fax: 626-961-6111 | L           | DATE:       | 5/14/2013 |
| REVISIONS:                                                                    | PRODUCT:    | DRAWN BY:   | JS        |
|                                                                               | L –         | SHEET:      | 1         |