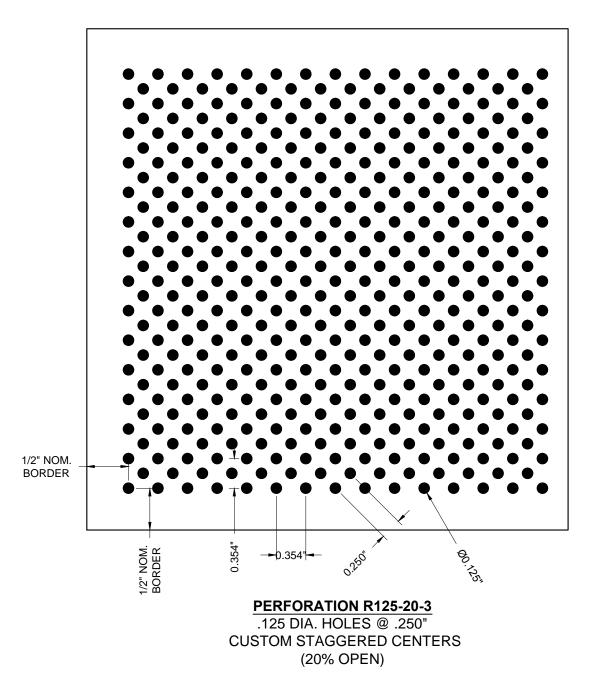

| THESE DRAWINGS ARE THE PROPERTY OF ADAMS CAMPBELL CO. AND AI<br>REPRODUCTION OR USE OF DESIGN INTENT A |           | ANSMITTED WITHOUT PRIOR WRITTEN CONSENT OF ADAMS CAN<br>D WITHOUT THE EXPRESS WRITTEN CONSENT OF ADAMS CAMP |             | IZED      |
|--------------------------------------------------------------------------------------------------------|-----------|-------------------------------------------------------------------------------------------------------------|-------------|-----------|
|                                                                                                        | JOB NAME: |                                                                                                             | CLUSTER SO: | 956701-10 |
| accent                                                                                                 |           | PERFORATION                                                                                                 | CUSTOMER:   | XXXXX     |
| CEILINGS AND WALLS                                                                                     |           | -                                                                                                           | SCALE:      | FULL      |
| A DIVISION OF ADAMS CAMPBELL COMPANY<br>Tel: 626-330-3425 - Fax: 626-961-6111                          | 人         |                                                                                                             | DATE:       | 5/10/2013 |
| REVISIONS:                                                                                             | PRODUCT:  |                                                                                                             | DRAWN BY:   | JS        |
|                                                                                                        | - 🖌       | _                                                                                                           | SHEET:      | 1         |