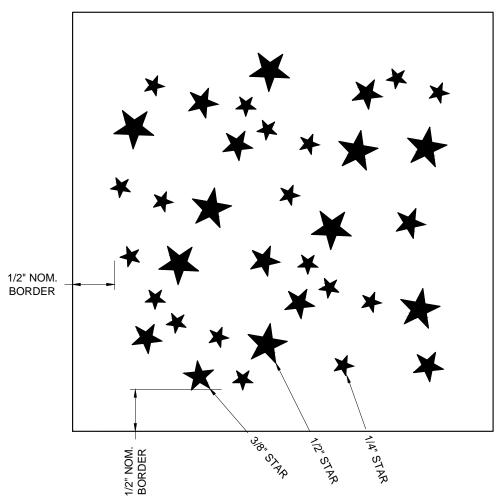

PERFORATION - ASTRA
VARIOUS STAR HOLES
@ RANDOM CENTERS

THESE DRAWINGS ARE THE PROPERTY OF ADAMS CAMPBELL CO. AND ARE NOT TO BE COPIED OR TRANSMITTED WITHOUT PRIOR WRITTEN CONSENT OF ADAMS CAMPBELL CO. ANY UNAUTHORIZED REPRODUCTION OR USE OF DESIGN INTENT AS ILLUSTRATED IS PROHIBITED WITHOUT THE EXPRESS WRITTEN CONSENT OF ADAMS CAMPBELL.